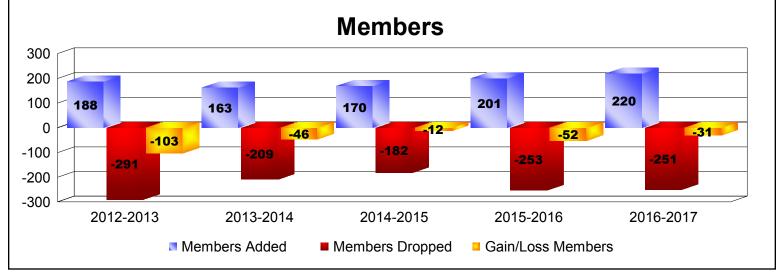

District 24 A

As of June 2017 Cumulative

| Year      | New<br>Clubs | Dropped<br>Clubs | Gain/<br>Loss<br>Clubs | New<br>Members | Charter<br>Members | Reinstate<br>Members | Transfer<br>Members | Total<br>Member<br>Added | Total<br>Members<br>Dropped | Gain/<br>Loss<br>Members |
|-----------|--------------|------------------|------------------------|----------------|--------------------|----------------------|---------------------|--------------------------|-----------------------------|--------------------------|
| 2012-2013 | 0            | -3               | -3                     | 145            | 1                  | 11                   | 31                  | 188                      | -291                        | -103                     |
| 2013-2014 | 0            | -1               | -1                     | 141            | 1                  | 6                    | 15                  | 163                      | -209                        | -46                      |
| 2014-2015 | 0            | 0                | 0                      | 156            | 0                  | 5                    | 9                   | 170                      | -182                        | -12                      |
| 2015-2016 | 0            | -3               | -3                     | 143            | 3                  | 7                    | 48                  | 201                      | -253                        | -52                      |
| 2016-2017 | 3            | -4               | -1                     | 140            | 63                 | 6                    | 11                  | 220                      | -251                        | -31                      |
| Average   | 1            | -2               | -2                     | 145            | 14                 | 7                    | 23                  | 188                      | -237                        | -49                      |