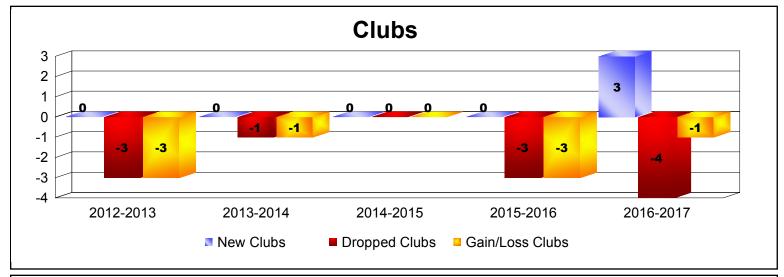

District 24 A

As of June 2017 Cumulative

| Year      | New<br>Clubs | Dropped<br>Clubs | Gain/<br>Loss<br>Clubs | New<br>Members | Charter<br>Members | Reinstate<br>Members | Transfer<br>Members | Total<br>Member<br>Added | Total<br>Members<br>Dropped | Gain/<br>Loss<br>Members |
|-----------|--------------|------------------|------------------------|----------------|--------------------|----------------------|---------------------|--------------------------|-----------------------------|--------------------------|
| 2012-2013 | 0            | -3               | -3                     | 145            | 1                  | 11                   | 31                  | 188                      | -291                        | -103                     |
| 2013-2014 | 0            | -1               | -1                     | 141            | 1                  | 6                    | 15                  | 163                      | -209                        | -46                      |
| 2014-2015 | 0            | 0                | 0                      | 156            | 0                  | 5                    | 9                   | 170                      | -182                        | -12                      |
| 2015-2016 | 0            | -3               | -3                     | 143            | 3                  | 7                    | 48                  | 201                      | -253                        | -52                      |
| 2016-2017 | 3            | -4               | -1                     | 140            | 63                 | 6                    | 11                  | 220                      | -251                        | -31                      |
| Average   | 1            | -2               | -2                     | 145            | 14                 | 7                    | 23                  | 188                      | -237                        | -49                      |